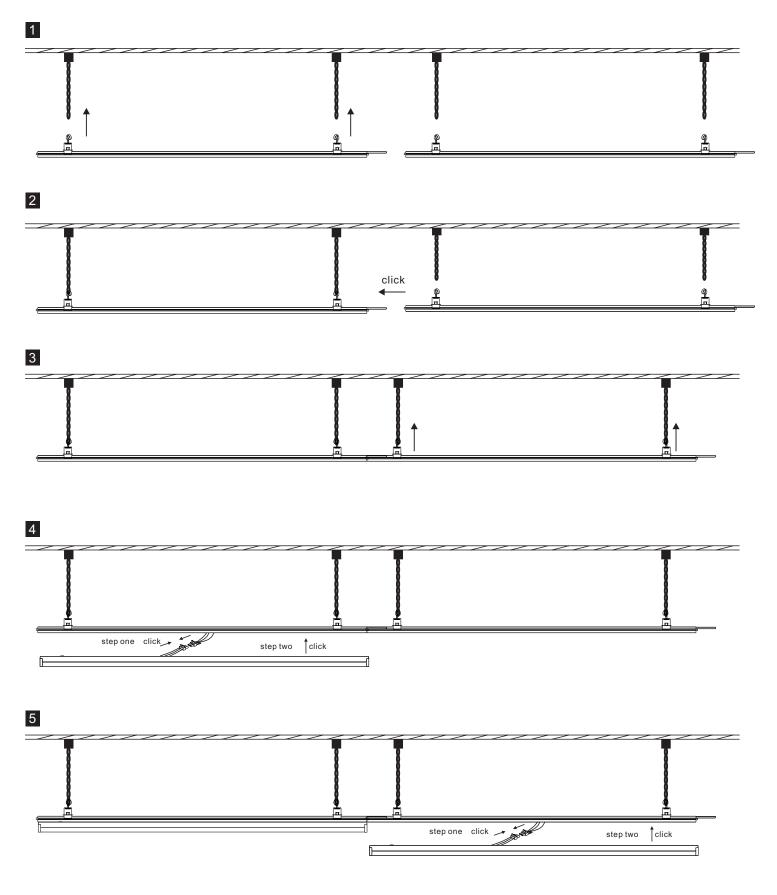

## Installation

Sling suspension

CERoHSIP20⊕<sup>™</sup>

6 Connecting AC wire to the famale connector