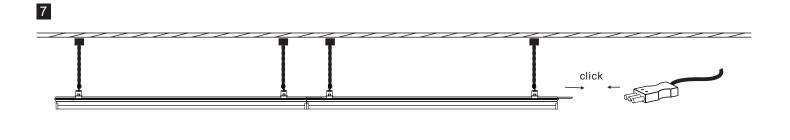

## Installation

Sling suspension

CERoHSIP20⊕<sup>™</sup>

6 Connecting AC wire to the famale connector